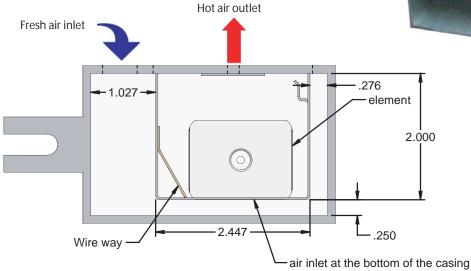

### Construction:

Colours: White, epoxy/polyester powder paint.

Construction: 20 gauge

Protection against overheating. Power: 50 TO 100 Watts / ft Tension: 220, 240, 277, 347 volts.

**Element**: Stainless steel centre fixed tube with floating edges in a nylon sleeve to eliminate the noise of the expanding and

contracting metal throughout the heating cycles.

Warranty - Life time warranty on the electric heating element applies to the initial end user; 1 year on the other components.