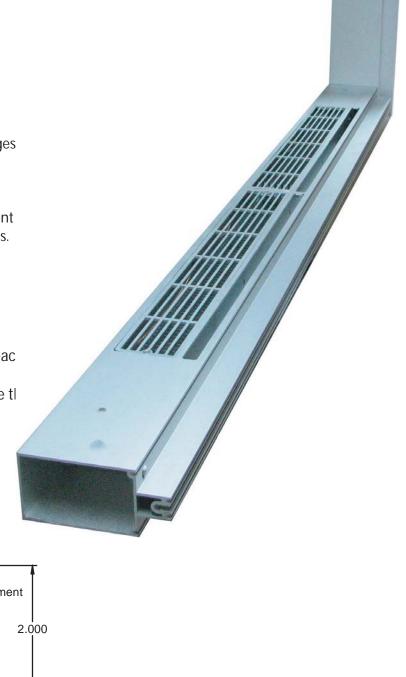

### Construction:

Colours: White, epoxy/polyester powder paint.

Construction: 20 gauge

Protection against overheating. Power: 50 TO 100 Watts / ft Tension: 220, 240, 277, 347 volts.

**Element**: Stainless steel centre fixed tube with floating edges in a nylon sleeve to eliminate the noise of the expanding and

contracting metal throughout the heating cycles.

Warranty - Life time warranty on the electric heating element applies to the initial end user; 1 year on the other components.